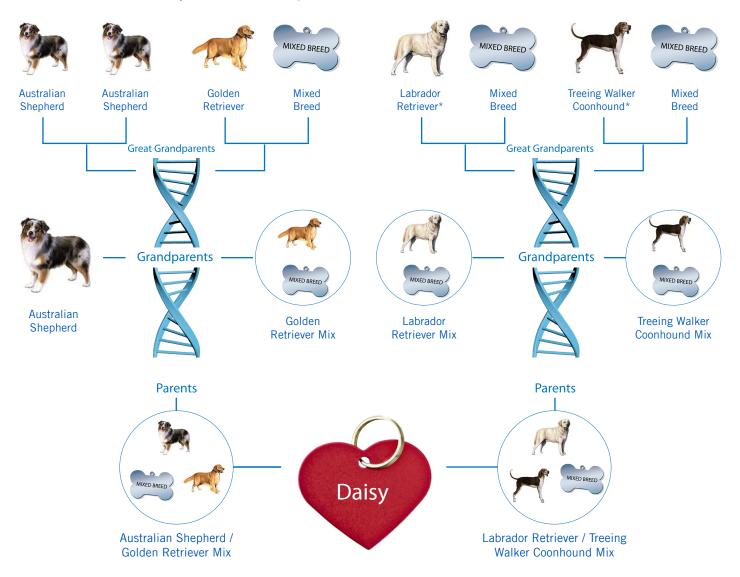

## YOU HAVE AN AUSTRALIAN SHEPHERD, GOLDEN RETRIEVER, LABRADOR RETRIEVER, TREEING WALKER COONHOUND MIX

The **Wisdom Panel** computer algorithm performed over seven million calculations using 11 different models (from a single breed to complex combinations of breeds) to predict the most likely combination of pure and mixed breed dogs in the last 3 ancestral generations that best fit the DNA marker pattern observed in Daisy. The ancestry chart depicting the best statistical result of this analysis is shown in the picture below.